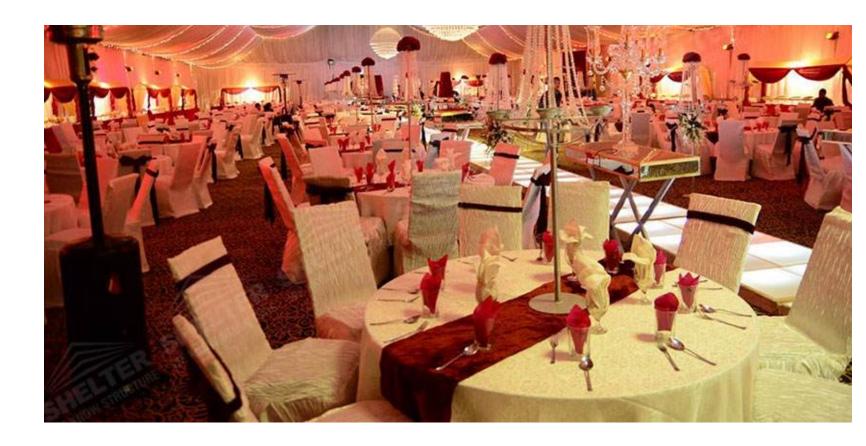

#### **DINNING**

Dining hall with Chairs, tables,
Buffet with flowers and Lighting
Decorations!