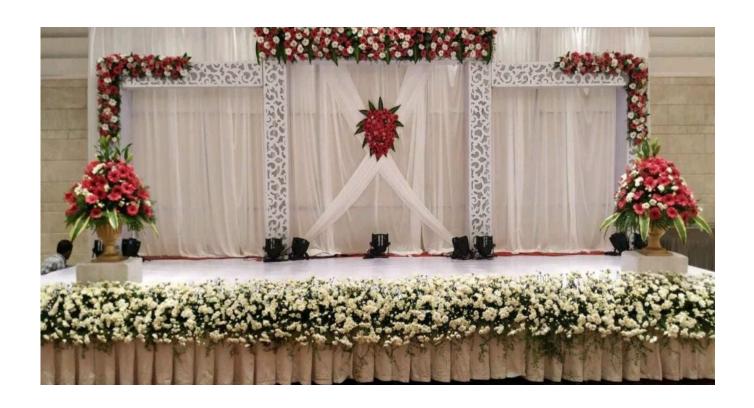

S**

#### **Event productions house**

NETH is one of the leading service providers in North-east India. NETH supplies German hangers, Stage designs, Air conditioners, Sofas, Chairs, Audio, Lighting, Trussing & LED Walls. We offer services at very reasonable rates. We strive to maintain a long term and healthy relationship with our clients.





info@neth.co.in



#### **WELCOME GATE DESIGN**

We design according to our client requirements.





info@neth.co.in



#### **GERMAN HANGER**

We have our own in-house technicians for the installation of German-hangers.





info@neth.co.in



#### **IRON STAGE**

We assemble our own stage for client safety purposes.









#### **VIP GREEN ROOM**

We also provide Pagoda tents and customised V.I.P Green rooms.





#### **FLOWER DECORATIONS**





## AIR CONDITIONER

We have options for Public & V.I.P AC.





#### **DINNING**

Dining hall with Chairs, tables,
Buffet with flowers and Lighting
Decorations!





#### **CHEMICAL TOILET**

Portable chemical toilet seats are also available in different sizes & colours as well.







#### **PAGODA TENT**

We offer Pagoda tents in different sizes which can be easily used for setting up stalls, security control rooms etc. as per your requirement.





#### **FLEX BRANDING**

Flex branding can be designed according to your event needs.





#### **BAMBOO DESIGN**

Beautiful bamboo structures with design elements according to your specifications will be readily made.







#### **WOODEN PLATFORM**

Wooden plywood and other good quality woods are used to set a healthy base platform.