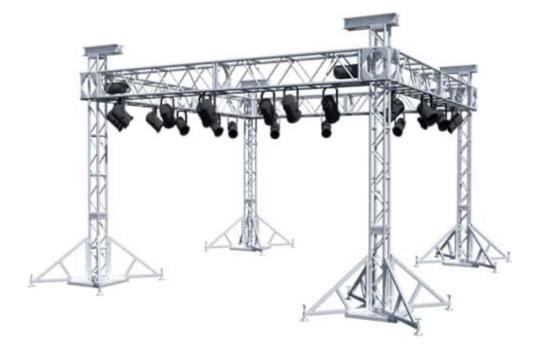

ntrol rooms etc. as per your requirement.





#### **FLEX BRANDING**

Flex branding can be designed according to your event needs.





#### **BAMBOO DESIGN**

Beautiful bamboo structures with design elements according to your specifications will be readily made.







#### **WOODEN PLATFORM**

Wooden plywood and other good quality woods are used to set a healthy base platform.





## **MOJO BARRICADING**

Protection for VIPs is our utmost importance. So we use IRON Barricading for our events.





## **LED WALL**

We have LED walls for indoor & outdoor purposes(with camera).





#### **LIGHTINGS**

Lighting is an emotion for every musical event, therefore we only use branded lighting such as-LBT, Grand MA, etc.





### **TRUSSING**

Aluminium trussing to fill your Lighting designs.





## SOUND

Sound is an important part for every event & we do not compromise with the sound quality.





# WE ARE EAGERLY LOOKING FORWARD TO WORK WITH YOU



For any kind of information feel free to write us at-Mail id- info@neth.co.in