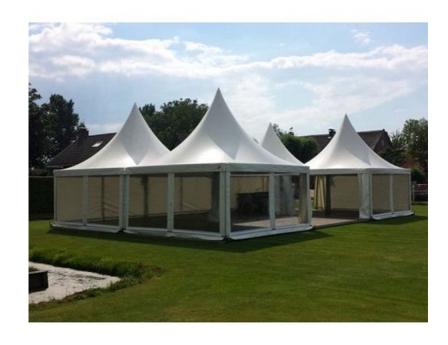

#### **PAGODA TENT**

We offer Pagoda tents in different sizes which can be easily used for setting up stalls, security control rooms etc. as per your requirement.