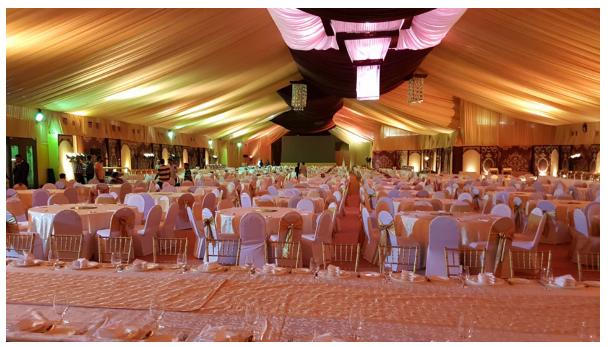

#### **DINNING**

Dining hall with Chairs, tables,
Buffet with flowers and Lighting
Decorations!