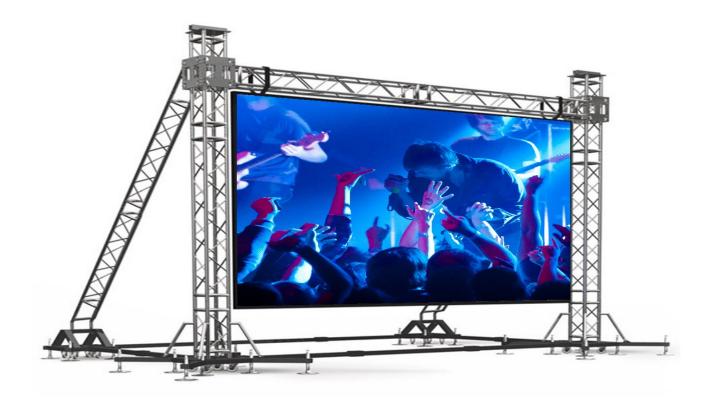

able chemical toilet seats are also available in different sizes & colours as well.







#### **PAGODA TENT**

We offer Pagoda tents in different sizes which can be easily used for setting up stalls, security control rooms etc. as per your requirement.





#### **FLEX BRANDING**

Flex branding can be designed according to your event needs.





#### **BAMBOO DESIGN**

Beautiful bamboo structures with design elements according to your specifications will be readily made.







#### **WOODEN PLATFORM**

Wooden plywood and other good quality woods are used to set a healthy base platform.





## **MOJO BARRICADING**

Protection for VIPs is our utmost importance. So we use IRON Barricading for our events.





## **LED WALL**

We have LED walls for indoor & outdoor purposes(with camera).





#### **LIGHTINGS**

Lighting is an emotion for every musical event, therefore we only use branded lighting such as-LBT, Grand MA, etc.





### **TRUSSING**

Aluminium trussing to fill your Lighting designs.





## SOUND

Sound is an important part for every event & we do not compromise with the sound quality.





# WE ARE EAGERLY LOOKING FORWARD TO WORK WITH YOU



For any kind of information feel free to write us at-Mail id- info@neth.co.in