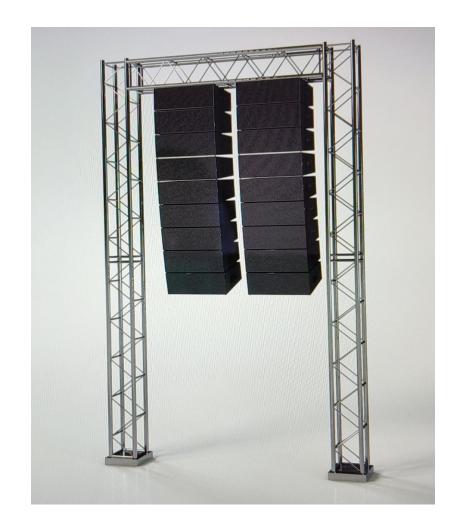

### **TRUSSING**

Aluminium trussing to fill your Lighting designs.

## SOUND

Sound is an important part for every event & we do not compromise with the sound quality.